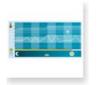

# Graphs on the Elektronikon® Mk5 Graphic

From now onwards, your compressor or dryer, will offer you more monitoring possibilities. The new Elektronikon® Mk5 Graphic is equipped with graph functionality on the screen of the compressor controller. Graphs on the Elektronikon® Mk5 Graphic screen will enable you to see in a glance how the compressor has been operating in the configured timescale.

### New feature

- · Real time trending on the screen of the controller
  - Free choice of analog input
    - Different time intervals

Graphs on the screen (1)

Delay second stop (2)

Saver cycle (3)

Dual setpoint (4)

Grapic serverplan indicator (5)

Free online website (6)

Never use compressed air as breathing air without prior purification in accordance with local legislation and standards.