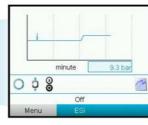

# Graphs on the Elektronikon® Mk5 Graphic

From now onwards, your compressor or dryer, will offer you more monitoring possibilities. The new Elektronikon® Mk5 Graphic is equipped with graph functionality on the screen of the compressor controller. Graphs on the Elektronikon® Mk5 Graphic screen will enable you to see in a glance how the compressor has been operating in the configured timescale.

### New feature

- · Real time trending on the screen of the controller
  - Free choice of analog input
    - Different time intervals