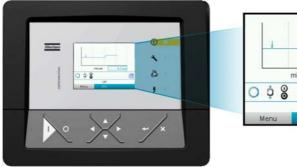

# Graphs on the Elektronikon® Mk5 Graphic

From now onwards, your compressor or dryer, will offer you more monitoring possibilities. The new Elektronikon® Mk5 Graphic is equipped with graph functionality on the screen of the compressor controller. Graphs on the Elektronikon® Mk5 Graphic screen will enable you to see in a glance how the compressor has been operating in the configured timescale.

### New feature

- · Real time trending on the screen of the controller
  - Free choice of analog input
    - Different time intervals