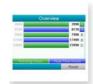

# Graphs on the Elektronikon® Mk5 Graphic

From now onwards, your compressor or dryer, will offer you more monitoring possibilities. The new Elektronikon® Mk5 Graphic is equipped with graph functionality on the screen of the compressor controller. Graphs on the Elektronikon® Mk5 Graphic screen will enable you to see in a glance how the compressor has been operating in the configured timescale.

### New feature

- · Real time trending on the screen of the controller
  - Free choice of analog input
    - Different time intervals